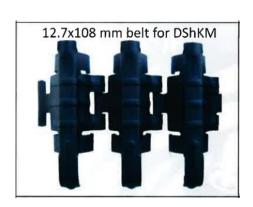

## Demountable Ammo Belt/lins for 12,7mm Ammunition

Main Characteristics: The standard demountable steel-links ammunition belt for:

DShKM – 10 rds. belt for 12,7x108mm NSV(T), KORD, UTIOS – 10 rds. belt for 12,7x108mm M9 links for 12,7x99 NATO

50-rounds belts for DShKM and NSV(T) consists of 5 pcs of 10-rounds ammo belt comprises 10 individual ammunition links flexible fixed together and it is designed to be filled with 12,7x108mm MG ammunition of all types. It can be loaded by hand manually piece-by-piece or by using special coil hand-operated fast-loading machine. It is made from special bent shaped steel sheets. It is made from high-quality spring steel with blacking surface protection. The ammo belt is suitable for filling by all kind of ammunition of all types and producers around the world. It is reusable, very sturdy of solid design and production intended for harsh field conditions & military usage.