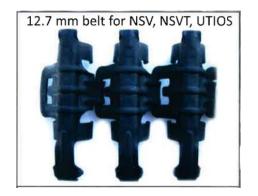

## Demountable Ammo Belt/lins for 12,7mm Ammunition

Main Characteristics: The standard demountable steel-links ammunition belt for:

DShKM – 10 rds. belt for 12,7x108mm NSV(T), KORD, UTIOS – 10 rds. belt for 12,7x108mm M9 links for 12,7x99 NATO

50-rounds belts for DShKM and NSV(T) consists of 5 pcs of 10-rounds ammo belt comprises 10 individual ammunition links flexible fixed together and it is designed to be filled with 12,7x108mm MG ammunition of all types. It can be loaded by hand manually piece-by-piece or by using special coil hand-operated fast-loading machine. It is made from special bent shaped steel sheets. It is made from high-quality spring steel with blacking surface protection. The ammo belt is suitable for filling by all kind of ammunition of all types and producers around the world. It is reusable, very sturdy of solid design and production intended for harsh field conditions & military usage.