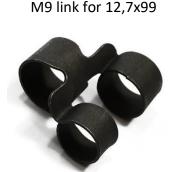

## Demountable Ammo Belt/lins for 12,7mm Ammunition

Main Characteristics: The standard demountable steel-links ammunition belt for:

DShKM – 10 rds. belt for 12,7x108mm NSV(T), KORD, UTIOS – 10 rds. belt for 12,7x108mm M9 links for 12,7x99 NATO

M9 links are suitable for all types of M2/M3 machineguns incl. M3P/W with incereased fire rate.

| Ammunition Belt/link Tactical-Technical Characteristics |                                                       |
|---------------------------------------------------------|-------------------------------------------------------|
| Ammo Belt Type                                          | Demountable steel ammunition belt/links               |
| Ammo Belt Producer                                      | Made in EU                                            |
| Caliber/Cartridge                                       | Standard 12,7x108mm / 12,7x99 NATO                    |
| Ammo belt material                                      | Bent shaped spring steel-sheets                       |
| Ammo belt capacity                                      | 50 rounds (consists of 10-rds demountable ammo belts) |