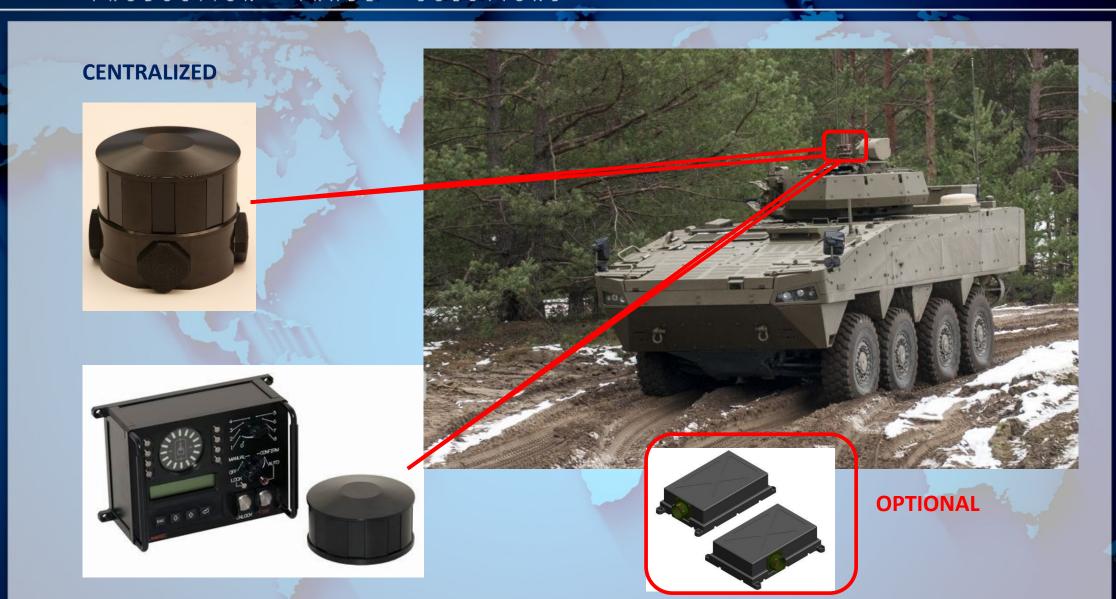

## THE COMPLETE INTEGRATED SYSTEM

- → CENTRAL UNIT processes information from the detection modules/heads, evaluates, provides operator with a summary about the laser and radar activities
- **→ DETECTION HEAD/HEADS** (centralized configuration)

#### OR

- → INDIVIDUAL MODULES installed around the vehicle hull/chassis (distributed configuration)
- **→ EXTERNAL SMOKE GRENADE LAUNCHER CONTROLLER** optional

# **DISTRIBUTED OPTIONAL**

www.com-industry.sk