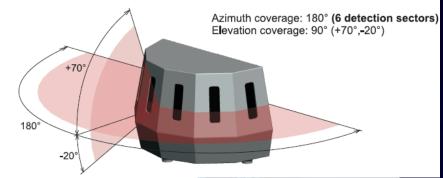

#### **HEXOCULUS SENSOR MODULE COVERAGE:**

## STACIONARY GROUND - CIP, VIO

- → HEXOCULUS or/and OCTOCULUS or/and QUADROCULUS DETECTORS
- **VARIETY** OF SENSITIVITY, ANGULAR RESOLUTION & SPECTRAL RANGE
- → ADEQUATE NUMBER OF SENSORS AT VARIOUS LOCATIONS
- **→** 360° IN AZIMUTH
- **→** 90° IN ELEVATION.
- **→** CONCENTRATORS
- COMMUNICATION UNIT
- **→** CENTRAL EVALUATION UNIT
- **→** POWER UNIT
- SMOKE GENERATORS