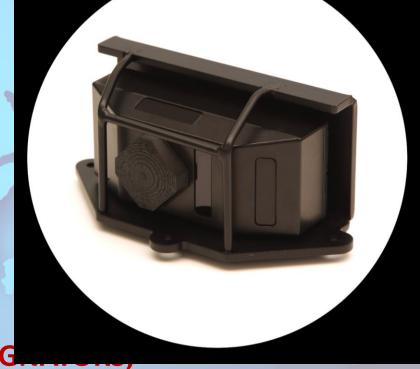

## **MOBILE GROUND**

## THE COMPLETE INTEGRATED SYSTEM

- → CENTRAL UNIT processes information from the detection modules/heads, evaluates, provides operator with a summary about the laser and radar activities
- **→ DETECTION HEAD/HEADS** (centralized configuration)

#### OR

- → INDIVIDUAL MODULES installed around the vehicle hull/chassis (distributed configuration)
- **→ EXTERNAL SMOKE GRENADE LAUNCHER CONTROLLER** optional