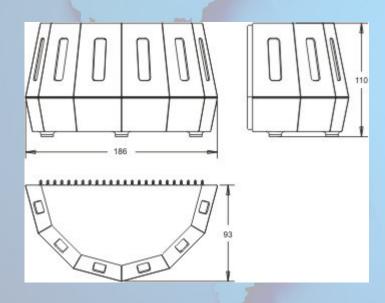

- **→** RUGGED ALUMINIUM ALLOY STRUCTURE
- **→** SCALABILITY THROUGH MODULAR ADDITION OF SENSORS
- **→** HEMISPHERICAL COVERAGE
- **→** SEMI AUTOMATIC OR AUTOMATIC MODE
- **→** MEETS ALL CURRENT MIL-STD SPECS
- **EASY AND HIGH-IMPACT INSTALLATION**
- **→** FRIENDLY USE

#### **HEXOCULUS SENSOR MODULE COVERAGE:**