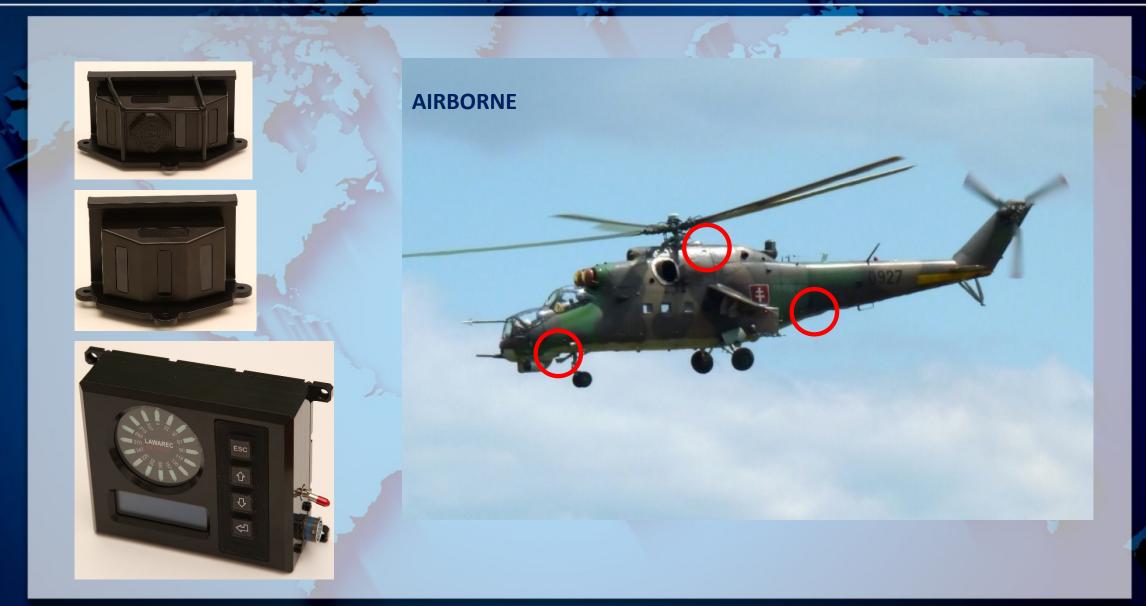

## **MOBILE GROUND**

## THE COMPLETE INTEGRATED SYSTEM

- → CENTRAL UNIT processes information from the detection modules/heads, evaluates, provides operator with a summary about the laser and radar activities
- **→ DETECTION HEAD/HEADS** (centralized configuration)

#### OR

- → INDIVIDUAL MODULES installed around the vehicle hull/chassis (distributed configuration)
- **→ EXTERNAL SMOKE GRENADE LAUNCHER CONTROLLER** optional