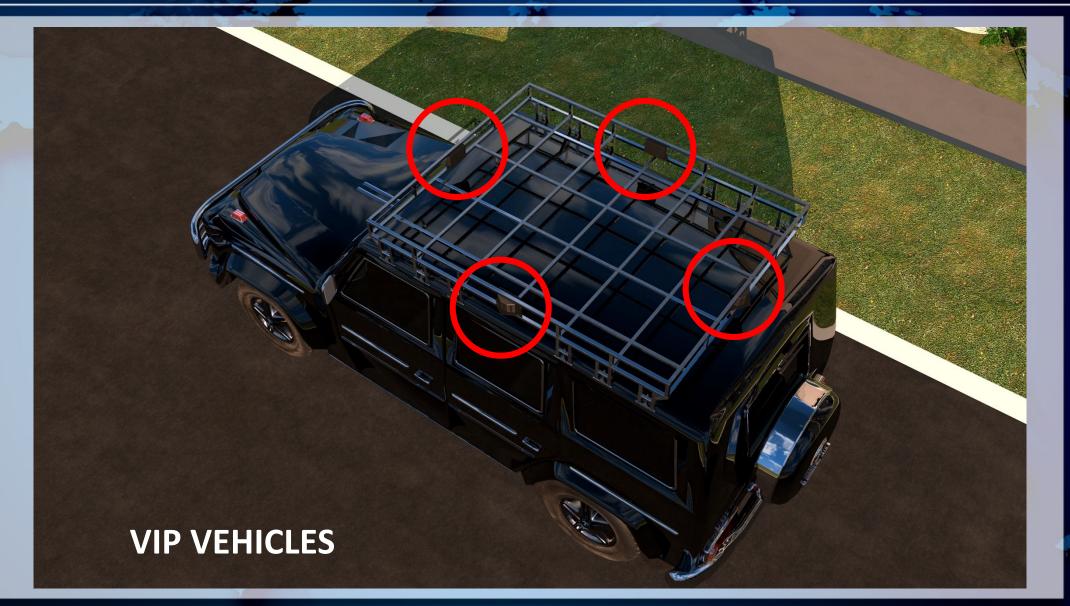

#### OR

- → INDIVIDUAL MODULES installed around the vehicle hull/chassis (distributed configuration)
- **→ EXTERNAL SMOKE GRENADE LAUNCHER CONTROLLER** optional

# **DISTRIBUTED OPTIONAL**

www.com-industry.sk