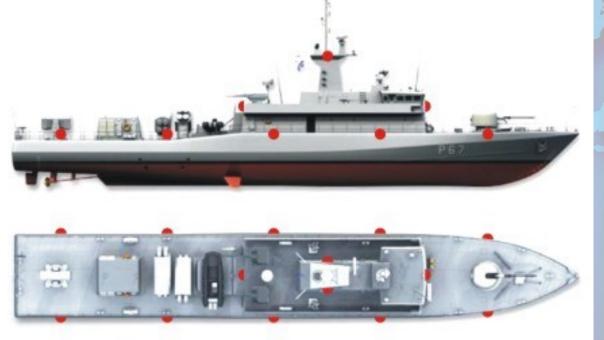

#### **NAVY**

- → HEXOCULUS MODULES INDEPENDENT UNITS
- **→** CONCENTRATORS
- COMMUNICATION UNIT
- → CENTRAL EVALUATION UNIT
- **→** POWER UNIT
- **→** SMOKE GENERATORS

#### **NAVY DETECTORS**